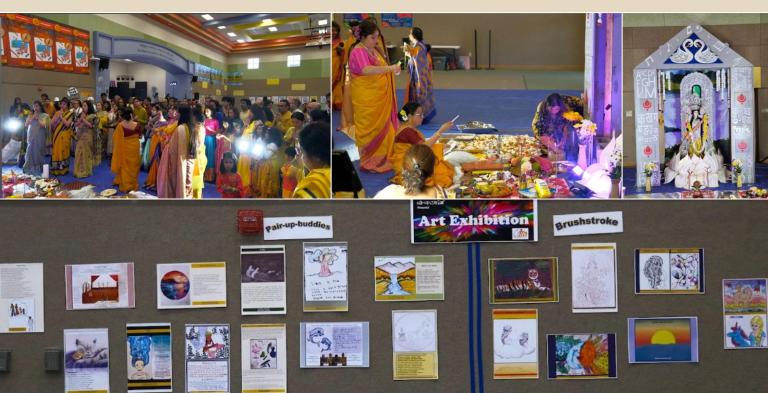

On Sun, Feb 2, 2025, CTBA organized Saraswati Pujo at Reed elementary school. The first event of the year was a huge success bringing the community together through a day of praying to the goddess of knowledge, children's cultural program, art exhibition, good food and adda.